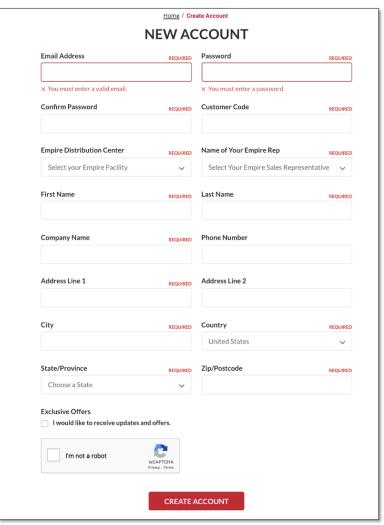

## Create an Account...

Once you have your Customer Code ready go to...

www.pro.empireco.com

On the landing page select...
"Create Account"

Fill in all fields marked with "Required" and select "CREATE ACCOUNT"